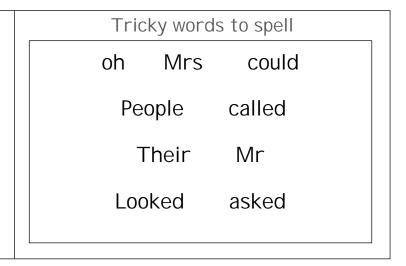

Week beginning 18.02.24



# Year 5 - G3 Spelling Practise

# Spring 2



Please use this booklet to practise weekly spellings using a variety of methods. Using different methods will help your child to stay engaged in practising their words to spell, read and understand.

## Week beginning 19.02.24

air
box
end
giant
inside
man
only
run
there's
way

### Possible method



Practice spellings and letter formation with your child using chalks and natural resources you can find outside.

### Week beginning 26.02.24

| again  | Possible method          |
|--------|--------------------------|
| book   | Can you be a super word  |
| eggs   | spotter?                 |
| gave   | Pick up any book - use a |
| I've   | magnifying glass or some |
| magic  | binoculars can you spot  |
| one    | the tricky words?        |
|