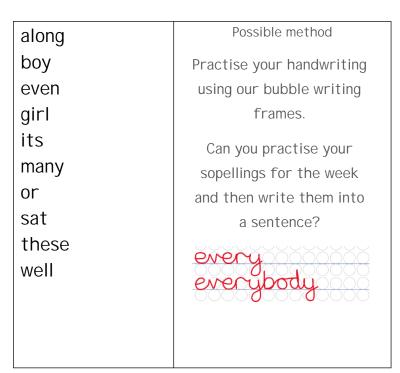

Week beginning 18.02.24



# Year 5 - G3 Spelling Practise

# Spring 2



Please use this booklet to practise weekly spellings using a variety of methods. Using different methods will help your child to stay engaged in practising their words to spell, read and understand.

## Week beginning 19.02.24

air
box
end
giant
inside
man
only
run
there's
way

### Possible method



Practice spellings and letter formation with your child using chalks and natural resources you can find outside.

### Week beginning 26.02.24

| again  | Possible method          |
|--------|--------------------------|
| book   | Can you be a super word  |
| eggs   | spotter?                 |
| gave   | Pick up any book - use a |
| I've   | magnifying glass or some |
| magic  | binoculars can you spot  |
| one    | th